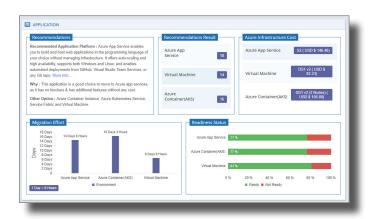

### Clear Modernization Guidance

Static code analysis provides code block and line of code detail, replacement code, and level of effort.

## Safe, Secure and Compliant Migration

Up-to-date security recommendations plus key certifications and policies maintain compliance.

# Database Platform Migration

Migrate a variety of database types such as SQL Server, Oracle, Linux, My SQL, Sybase, PostgreSQL and SAP.