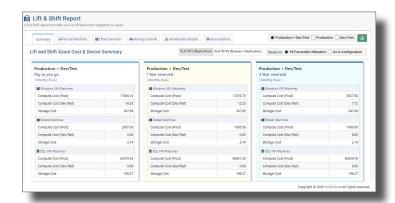

# Detailed Cost Estimates

Accurate estimates of cost and TCO of moving all or portions of your infrastructure to the cloud.

#### Rightsizing Your Cloud

Insights to ensure your current environment is sized correctly to maximize benefits and minimize waste.

#### Personalized Cloud Migration Strategy

Analysis and reporting to guide your cloud migration strategy with optimal path recommendations.