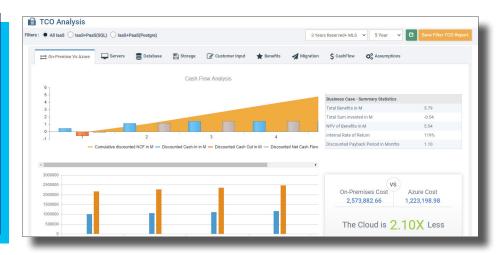

### **Understand your ROI Before you Migrate**

Get an accurate modernization report with strategic considerations and cost estimates for a variety of cloud scenarios, including valuable Azure Hybrid Use Benefits, with TCO comparisons of the cloud vs. your current environment. Easily determine which plan and architecture makes most sense for your business to maximize ROI of your cloud investment.